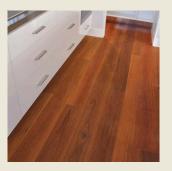

#### Introduction

Grey Ironbark offers a large variety of colour from dark chocolate to nutty honey with some dark reddish brown. Grey Ironbark has an interesting tight cathedral grain pattern. Recognised as one of the hardest hardwood flooring available in the world, Grey Ironbark is an extremely hardwearing timber that makes it perfect for timber flooring in high traffic commercial and domestic situations.

### **Species in Detail**

| Common Names       | Grey Ironbark                                                        |
|--------------------|----------------------------------------------------------------------|
| Look & Features    | Tight interlocking cathedral grain and very little gum vein          |
| Botanical Name     | Eucalyptus paniculata, Eucalyptus drepanoph, Eucalyptus siderophloia |
| Colour             | Dark chocolate, nutty honey with some dark reddish brown             |
| Dry Density        | 1120kg/m³                                                            |
| Natural Durability | Class 1 (above ground)                                               |
|                    |                                                                      |