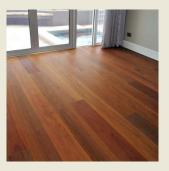

#### Introduction

Grey Ironbark offers a large variety of colour from dark chocolate to nutty honey with some dark reddish brown. Grey Ironbark has an interesting tight cathedral grain pattern. Recognised as one of the hardest hardwood flooring available in the world, Grey Ironbark is an extremely hardwearing timber that makes it perfect for timber flooring in high traffic commercial and domestic situations.

### **Species in Detail**

| Common Names       | Grey Ironbark                                                        |
|--------------------|----------------------------------------------------------------------|
| Look & Features    | Tight interlocking cathedral grain and very little gum vein          |
| Botanical Name     | Eucalyptus paniculata, Eucalyptus drepanoph, Eucalyptus siderophloia |
| Colour             | Dark chocolate, nutty honey with some dark reddish brown             |
| Dry Density        | 1120kg/m³                                                            |
| Natural Durability | Class 1 (above ground)                                               |
|                    |                                                                      |