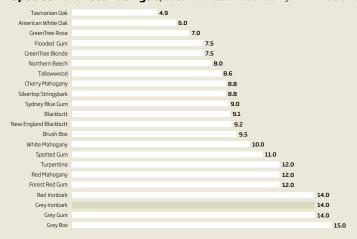

**Species Hardness Ratings** Species hardness is measured in Janka numbers - the higher the harder the species

| Product                                                                                                                                                                                                                                                                                                                                                                                                                                                                                                                                                                                                                                                                                                                                                                                                                                                                                                                                                                                                                                                                                                                                                                                                                                                                                                                                                                                                                                                                                                                                                                                                                                                                                                                                                                                                                                                                                                                                                                                                                                                                                                                           | Widths       | Thickness  | Install Method                 | Plywood | Particleboard | Battens | Bearers & Joist |
|-----------------------------------------------------------------------------------------------------------------------------------------------------------------------------------------------------------------------------------------------------------------------------------------------------------------------------------------------------------------------------------------------------------------------------------------------------------------------------------------------------------------------------------------------------------------------------------------------------------------------------------------------------------------------------------------------------------------------------------------------------------------------------------------------------------------------------------------------------------------------------------------------------------------------------------------------------------------------------------------------------------------------------------------------------------------------------------------------------------------------------------------------------------------------------------------------------------------------------------------------------------------------------------------------------------------------------------------------------------------------------------------------------------------------------------------------------------------------------------------------------------------------------------------------------------------------------------------------------------------------------------------------------------------------------------------------------------------------------------------------------------------------------------------------------------------------------------------------------------------------------------------------------------------------------------------------------------------------------------------------------------------------------------------------------------------------------------------------------------------------------------|--------------|------------|--------------------------------|---------|---------------|---------|-----------------|
| Ultral0                                                                                                                                                                                                                                                                                                                                                                                                                                                                                                                                                                                                                                                                                                                                                                                                                                                                                                                                                                                                                                                                                                                                                                                                                                                                                                                                                                                                                                                                                                                                                                                                                                                                                                                                                                                                                                                                                                                                                                                                                                                                                                                           | 86mm         | 10mm       | Full Trowel Glue & Secret Nail | ~       | ~             |         |                 |
| Overlay                                                                                                                                                                                                                                                                                                                                                                                                                                                                                                                                                                                                                                                                                                                                                                                                                                                                                                                                                                                                                                                                                                                                                                                                                                                                                                                                                                                                                                                                                                                                                                                                                                                                                                                                                                                                                                                                                                                                                                                                                                                                                                                           | 83mm         | 12mm, 14mm | Full Trowel Glue & Secret Nail | V       | v             |         |                 |
| FOURTEEN<br>SERVICE AND ADDRESS OF THE PERSON ADDRESS OF THE PERSON AND ADDRESS OF THE PERSON AND ADDRESS OF THE PERSON ADDRESS O | 130mm, 180mm | 14mm       | Full Trowel Glue & Secret Nail | V       | V             |         |                 |
| Traditional Flooring                                                                                                                                                                                                                                                                                                                                                                                                                                                                                                                                                                                                                                                                                                                                                                                                                                                                                                                                                                                                                                                                                                                                                                                                                                                                                                                                                                                                                                                                                                                                                                                                                                                                                                                                                                                                                                                                                                                                                                                                                                                                                                              | 80mm, 130mm  | 19mm       | Secret Nail or Top Nail*       | ~       | V             | V       | v               |
| Wideboard Flooring                                                                                                                                                                                                                                                                                                                                                                                                                                                                                                                                                                                                                                                                                                                                                                                                                                                                                                                                                                                                                                                                                                                                                                                                                                                                                                                                                                                                                                                                                                                                                                                                                                                                                                                                                                                                                                                                                                                                                                                                                                                                                                                | 180mm, 210mm | 21mm, 23mm | Top Nail                       | ~       | V             | V       | v               |