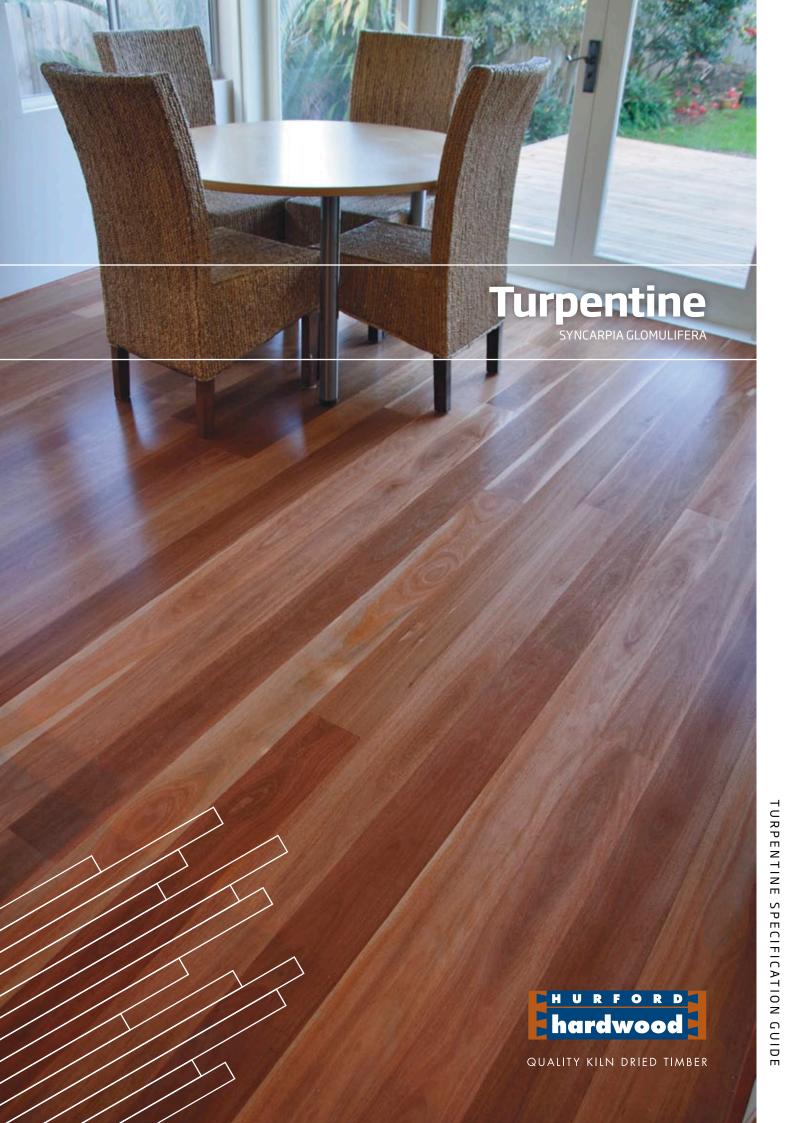

# Turpentine

#### Introduction

Turpentine is a large hardwood that grows in the rich lush soils of the north east coast of Australia between Sydney and Cairns. With its beautiful deep chocolate reddish brown colouring, Turpentine is a floor that matches well with modern elegant spaces. Turpentine has an even texture with a very tight interlocking grain.