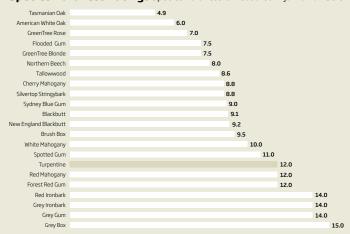

**Species Hardness Ratings** Species hardness is measured in Janka numbers - the higher the harder the species

| Product                                                                                                                                                                                                                                                                                                                                                                                                                                                                                                                                                                                                                                                                                                                                                                                                                                                                                                                                                                                                                                                                                                                                                                                                                                                                                                                                                                                                                                                                                                                                                                                                                                                                                                                                                                                                                                                                                                                                                                                                                                                                                                                        | Cover Width         | Install method | Plywood | Particle<br>Board | Battens | Bearers<br>& Joists |
|--------------------------------------------------------------------------------------------------------------------------------------------------------------------------------------------------------------------------------------------------------------------------------------------------------------------------------------------------------------------------------------------------------------------------------------------------------------------------------------------------------------------------------------------------------------------------------------------------------------------------------------------------------------------------------------------------------------------------------------------------------------------------------------------------------------------------------------------------------------------------------------------------------------------------------------------------------------------------------------------------------------------------------------------------------------------------------------------------------------------------------------------------------------------------------------------------------------------------------------------------------------------------------------------------------------------------------------------------------------------------------------------------------------------------------------------------------------------------------------------------------------------------------------------------------------------------------------------------------------------------------------------------------------------------------------------------------------------------------------------------------------------------------------------------------------------------------------------------------------------------------------------------------------------------------------------------------------------------------------------------------------------------------------------------------------------------------------------------------------------------------|---------------------|----------------|---------|-------------------|---------|---------------------|
| Ultral0                                                                                                                                                                                                                                                                                                                                                                                                                                                                                                                                                                                                                                                                                                                                                                                                                                                                                                                                                                                                                                                                                                                                                                                                                                                                                                                                                                                                                                                                                                                                                                                                                                                                                                                                                                                                                                                                                                                                                                                                                                                                                                                        | 86mm                | Secret Nail    | ~       | V                 |         |                     |
| 12mm                                                                                                                                                                                                                                                                                                                                                                                                                                                                                                                                                                                                                                                                                                                                                                                                                                                                                                                                                                                                                                                                                                                                                                                                                                                                                                                                                                                                                                                                                                                                                                                                                                                                                                                                                                                                                                                                                                                                                                                                                                                                                                                           | 83mm                | Secret Nail    | ~       | ~                 |         |                     |
| FOURTEEN STATE OF THE PROPERTY | 83mm, 130mm, 180mm  | Secret Nail    | V       | V                 |         |                     |
| 19mm                                                                                                                                                                                                                                                                                                                                                                                                                                                                                                                                                                                                                                                                                                                                                                                                                                                                                                                                                                                                                                                                                                                                                                                                                                                                                                                                                                                                                                                                                                                                                                                                                                                                                                                                                                                                                                                                                                                                                                                                                                                                                                                           | 80mm                | Secret Nail    | ~       | ~                 | V       | V                   |
| 19mm, 21mm, 23mm                                                                                                                                                                                                                                                                                                                                                                                                                                                                                                                                                                                                                                                                                                                                                                                                                                                                                                                                                                                                                                                                                                                                                                                                                                                                                                                                                                                                                                                                                                                                                                                                                                                                                                                                                                                                                                                                                                                                                                                                                                                                                                               | 130mm, 180mm, 210mm | Top Nail       | V       | ~                 | V       | V                   |