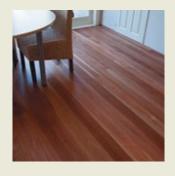

#### Introduction

Turpentine is a large hardwood that grows in the rich lush soils of the north east coast of Australia between Sydney and Cairns. With its beautiful deep chocolate reddish brown colouring, Turpentine is a floor that matches well with modern elegant spaces. Turpentine has an even texture with a very tight interlocking grain.

## **Species in Detail**

| Common Names          | Turpentine                                       |
|-----------------------|--------------------------------------------------|
| Look & Features       | Even texture with a very tight interlocked grain |
| <b>Botanical Name</b> | Syncarpia glomulifera                            |
| Colour                | Dark chocolates to reddish brown                 |
| Dry Density           | 930kg/m³                                         |
| Natural Durability    | Class 1 (above ground)                           |