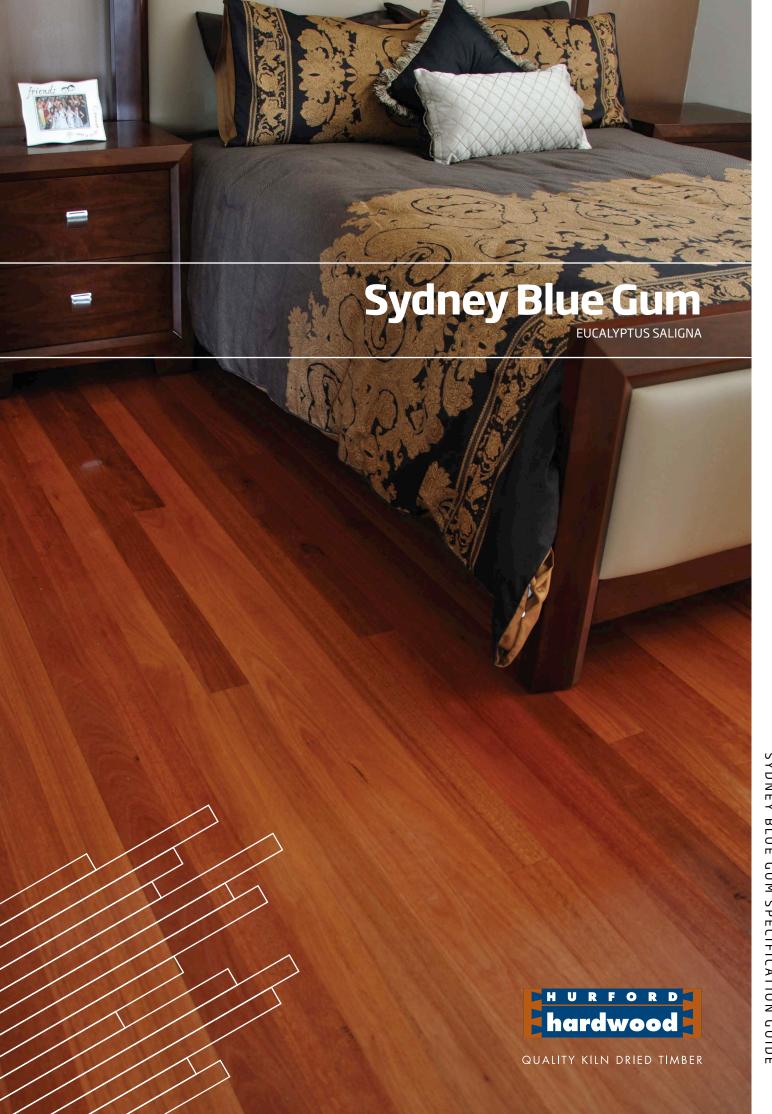

# **Sydney Blue Gum**

#### Introduction

Sydney Blue Gum is a popular species that grows on the New South Wales Coast. A large tree that has a distinctive bluish tinge to its smooth bark, it is very common in the Sydney and Blue Mountains area, thus the origins of its common name. Sydney Blue gum is a relatively straight grained timber, with some small amounts of interlocking. The beautiful colour and its strong and hard natural attributes make Sydney Blue Gum sort after for both domestic and commercial flooring project the world over.

### **Species in Detail**

| Common Names              | Sydney Blue Gum, Blue Gum                                                     |
|---------------------------|-------------------------------------------------------------------------------|
| Look & Features           | Exhibits large cathedral back sawn patterns, hobnails, pinholes and gum veins |
| <b>Botanical Name</b>     | Eucalyptus Saligna                                                            |
| Colour                    | Light red through to medium reddish brown, sapwood can be paler               |
| Dry Density               | 850kg/m³                                                                      |
| <b>Natural Durability</b> | Class 2 (above ground)                                                        |
|                           |                                                                               |