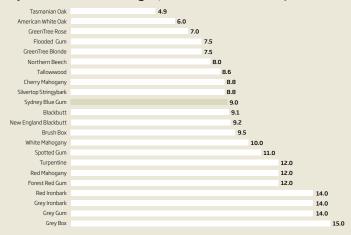

Species Hardness Ratings Species hardness is measured in Janka numbers - the higher the harder the species

| Product                                                                                                                                                                                                                                                                                                                                                                                                                                                                                                                                                                                                                                                                                                                                                                                                                                                                                                                                                                                                                                                                                                                                                                                                                                                                                                                                                                                                                                                                                                                                                                                                                                                                                                                                                                                                                                                                                                                                                                                                                                                                                                                           | Widths       | Thickness  | Install Method                 | Plywood | Particleboard | Battens | Bearers & Joist |
|-----------------------------------------------------------------------------------------------------------------------------------------------------------------------------------------------------------------------------------------------------------------------------------------------------------------------------------------------------------------------------------------------------------------------------------------------------------------------------------------------------------------------------------------------------------------------------------------------------------------------------------------------------------------------------------------------------------------------------------------------------------------------------------------------------------------------------------------------------------------------------------------------------------------------------------------------------------------------------------------------------------------------------------------------------------------------------------------------------------------------------------------------------------------------------------------------------------------------------------------------------------------------------------------------------------------------------------------------------------------------------------------------------------------------------------------------------------------------------------------------------------------------------------------------------------------------------------------------------------------------------------------------------------------------------------------------------------------------------------------------------------------------------------------------------------------------------------------------------------------------------------------------------------------------------------------------------------------------------------------------------------------------------------------------------------------------------------------------------------------------------------|--------------|------------|--------------------------------|---------|---------------|---------|-----------------|
| Ultral0                                                                                                                                                                                                                                                                                                                                                                                                                                                                                                                                                                                                                                                                                                                                                                                                                                                                                                                                                                                                                                                                                                                                                                                                                                                                                                                                                                                                                                                                                                                                                                                                                                                                                                                                                                                                                                                                                                                                                                                                                                                                                                                           | 86mm         | 10mm       | Full Trowel Glue & Secret Nail | ~       | ~             |         |                 |
| Overlay                                                                                                                                                                                                                                                                                                                                                                                                                                                                                                                                                                                                                                                                                                                                                                                                                                                                                                                                                                                                                                                                                                                                                                                                                                                                                                                                                                                                                                                                                                                                                                                                                                                                                                                                                                                                                                                                                                                                                                                                                                                                                                                           | 83mm         | 12mm, 14mm | Full Trowel Glue & Secret Nail | V       | v             |         |                 |
| FOURTEEN<br>SERVICE AND ADDRESS OF THE PERSON ADDRESS OF THE PERSON AND ADDRESS OF THE PERSON AND ADDRESS OF THE PERSON ADDRESS O | 130mm, 180mm | 14mm       | Full Trowel Glue & Secret Nail | V       | V             |         |                 |
| Traditional Flooring                                                                                                                                                                                                                                                                                                                                                                                                                                                                                                                                                                                                                                                                                                                                                                                                                                                                                                                                                                                                                                                                                                                                                                                                                                                                                                                                                                                                                                                                                                                                                                                                                                                                                                                                                                                                                                                                                                                                                                                                                                                                                                              | 80mm, 130mm  | 19mm       | Secret Nail or Top Nail*       | ~       | V             | V       | v               |
| Wideboard Flooring                                                                                                                                                                                                                                                                                                                                                                                                                                                                                                                                                                                                                                                                                                                                                                                                                                                                                                                                                                                                                                                                                                                                                                                                                                                                                                                                                                                                                                                                                                                                                                                                                                                                                                                                                                                                                                                                                                                                                                                                                                                                                                                | 180mm, 210mm | 21mm, 23mm | Top Nail                       | ~       | V             | V       | v               |